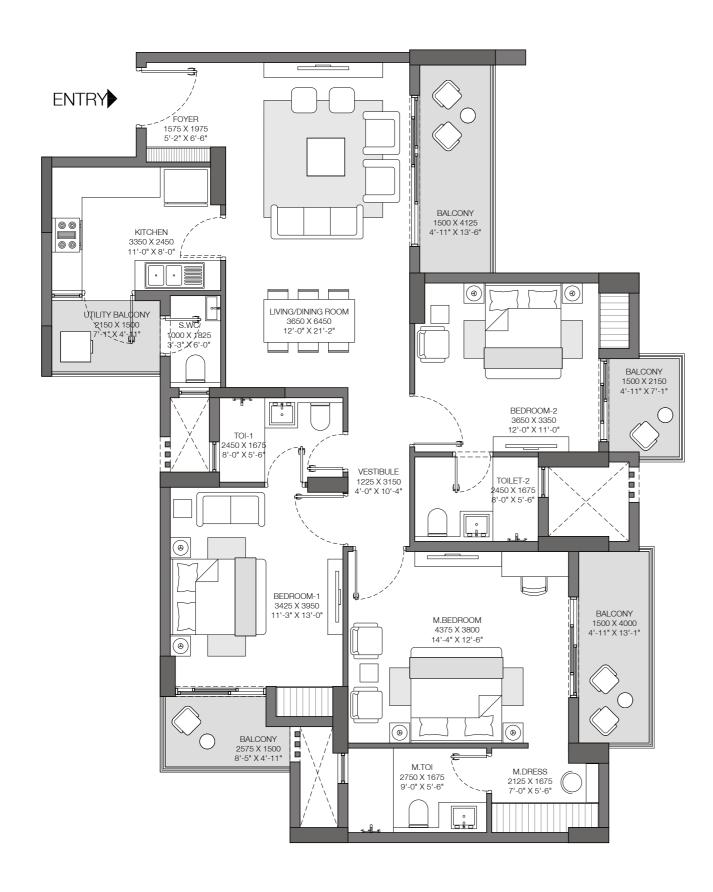

## SOLITAIRE

**GODREJ NEST, SECTOR 150, NOIDA** 

SOLITAIRE B1 & SOLITAIRE B2 : Unit 2 & 3

Tower C1: Unit 1, 2, 3 & 4

3 BHK + 2 STORE / UTILITY

Unit Carpet Area: 114 SQ.M.

Exclusive Area: 24 SQ.M.

Total Area: 138 SQ.M.

Disclaimer: Site Address: Godrej Nest, Plot No. SC-02/ H & I, Sec 150, Noida GODREJ NEST has been registered with Uttar Pradesh RERA Authority in two phases. Godrej Nest Phase-1 UPRERAPRJ13521 and Godrej Nest Phase-2 UPRERAPRJ14252; website- http://up-rera.in The two towers situated in Godrej Nest Phase-2 are being marketed as "Solitaire" and have been approved as Tower B1 and B2 in the sanctioned building plan dated 30.09.2016 bearing No. IV-1490/929. Tower D1 as per the sanctioned building plan is being marketed as "Iconic Tower" This is not an offer, an invitation to offer and/or commitment of any nature. Recipients are advised to apprise themselves of the necessary and relevant information of the project prior to making any purchase decisions. All specifications of the unit shall be as per the final agreement between the Parties. That the inclusions reflected in the image are not part of the offer and are only illustrative in nature. The present project is being developed by Brick Rise Developers Pvt. Ltd.(A subsidiary of Lotus Greens Constructions Pvt. Ltd.) who has appointed Godrej Properties Limited as the Development Manager for the same. Brick Rise Developers Pvt. Ltd. availed construction finance for the present Project from IndusInd Bank Ltd and 36000 sq mtrs of land not forming part of the Godrej Nest is mortgaged with them. Fixtures, furnitures shown in the layout plan are for representational purposes only.