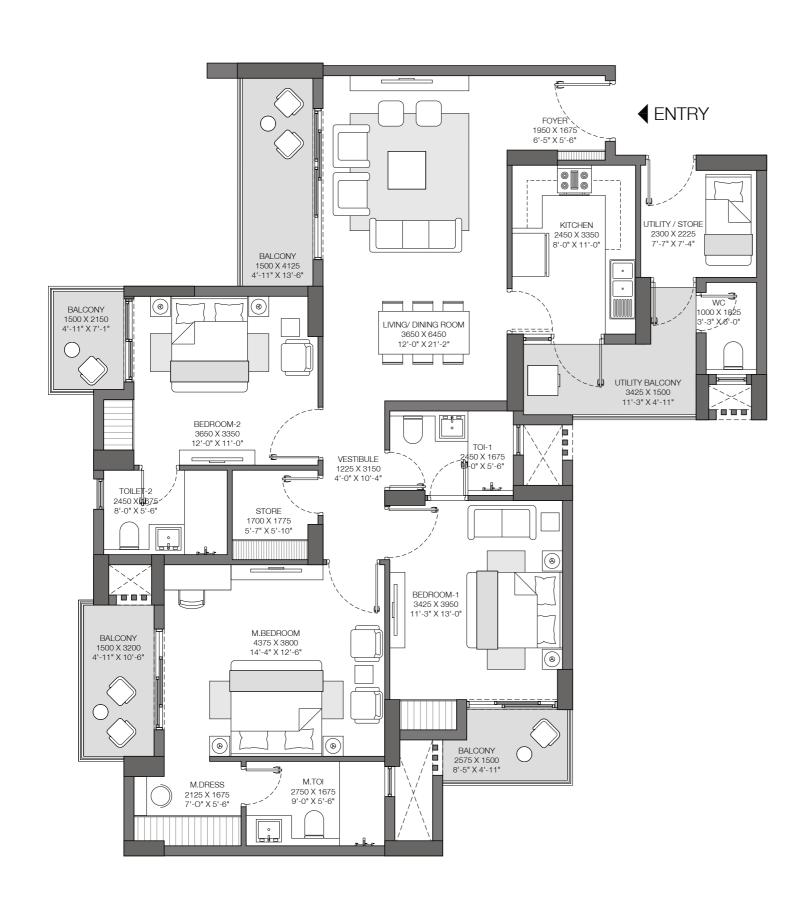

## SOLITAIRE

**GODREJ NEST, SECTOR 150, NOIDA** 

SOLITAIRE B1 & SOLITAIRE B2 : Unit 2 & 3

Tower C1: Unit 1, 2, 3 & 4

3 BHK + 2 STORE / UTILITY

Unit Carpet Area: 114 SQ.M.

Exclusive Area: 24 SQ.M.

Total Area: 138 SQ.M.