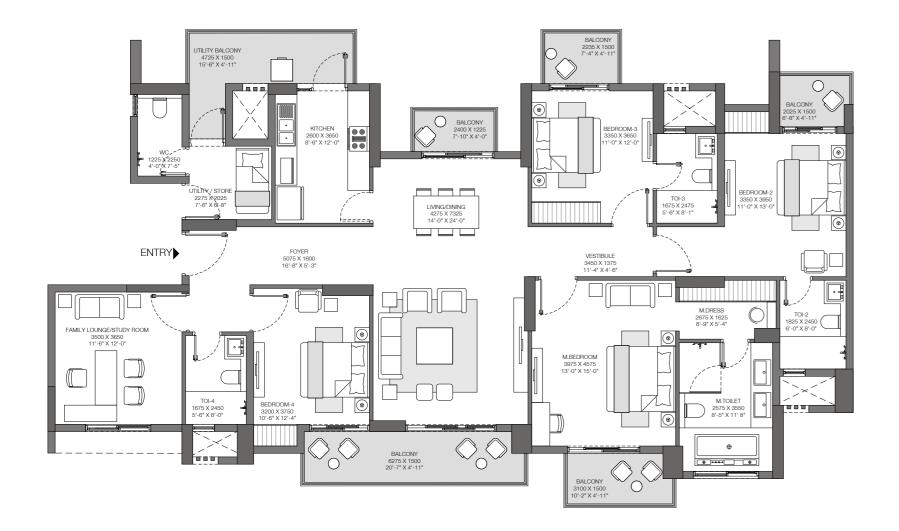

## **GODREJ NEST** SECTOR 150, NOIDA

Disclaimer: Site Address: Godrej Nest, Plot No. SC-02/ H & I, Sec 150, Noida GODREJ NEST has been registered with Uttar Pradesh RERA Authority in two phases. Godrej Nest Phase-1 UPRERAPRJ13521 and Godrej Nest Phase-2 UPRERAPRJ14252; website- http://uo-rera.in

The two towers situated in Godrej Nest Phase-2 are being marketed as "Solitaire" and have been approved as Tower B1 and B2 in the sanctioned building plan dated 30.09.2016 bearing No. IV-1490/929. Tower D1 as per the sanctioned building plan is being marketed as "Iconic Tower"

This is not an offer, an invitation to offer and/or commitment of any nature. Recipients are advised to apprise themselves of the necessary and relevant information of the project prior to making any purchase decisions. All specifications of the unit shall be as per the final agreement between the Parties. That the inclusions reflected in the image are not part of the offer and are only illustrative in nature. The present project is being developed by Brick Rise Developers Pvt. Ltd. (A subsidiary of Lotus Greens Constructions Pvt. Ltd.) who has appointed Godrej Properties Limited as the Development Manager for the same. Brick Rise Developers Pvt. Ltd. availed construction finance for the present Project from IndusInd Bank Ltd and 36000 sq mtrs of land not forming part of the Godrej Nest is mortgaged with them. Fixtures, furnitures shown in the layout plan are for representational purposes only

ICONIC TOWER D1: Unit 1 4BHK+UTILITY/STORE + FAMILY LOUNGE/STUDY Unit Carpet Area: 169 SQ.M. Exclusive Area: 32 SQ.M. Total Area: 201 SQ.M.