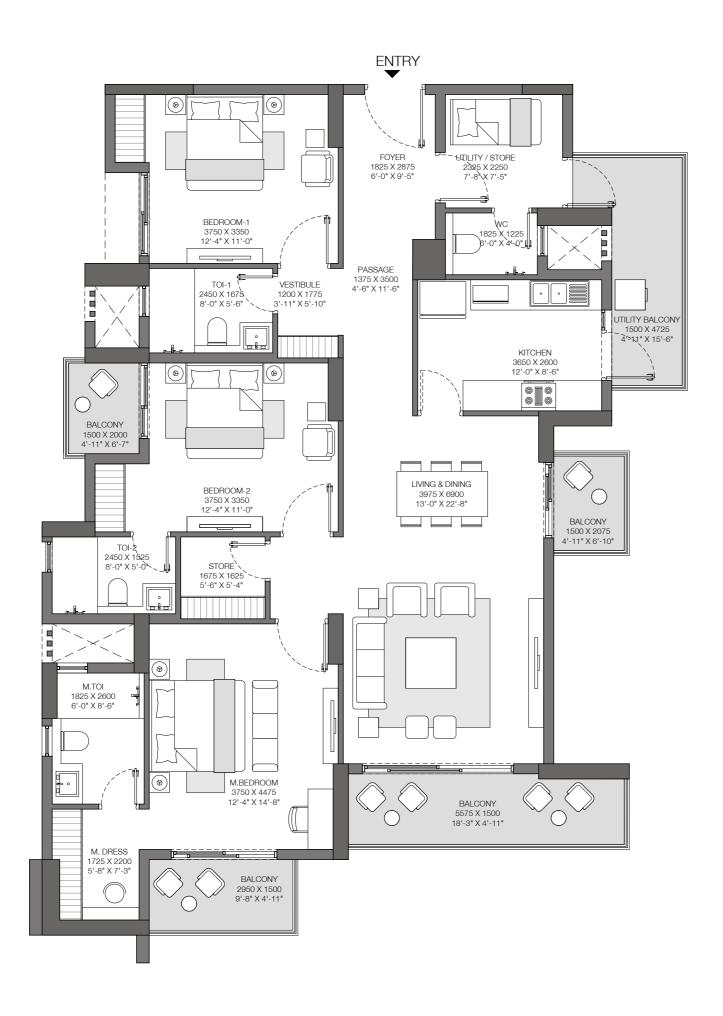

ICONIC TOWER D1: Unit 2 3 BHK+2 STORE/UTILITY Unit Carpet Area: 126 SQ.M. Exclusive Area: 26 SQ.M. Total Area: 152 SQ.M.

Disclaimer: Site Address: Godrej Nest, Plot No. SC-02/ H & I, Sec 150, Noida GODREJ NEST has been registered with Uttar Pradesh RERA Authority in two phases. Godrej Nest Phase-1 UPRERAPRJ13521 and Godrej Nest Phase-2 UPRERAPRJ14252; website- http://up-rera.in