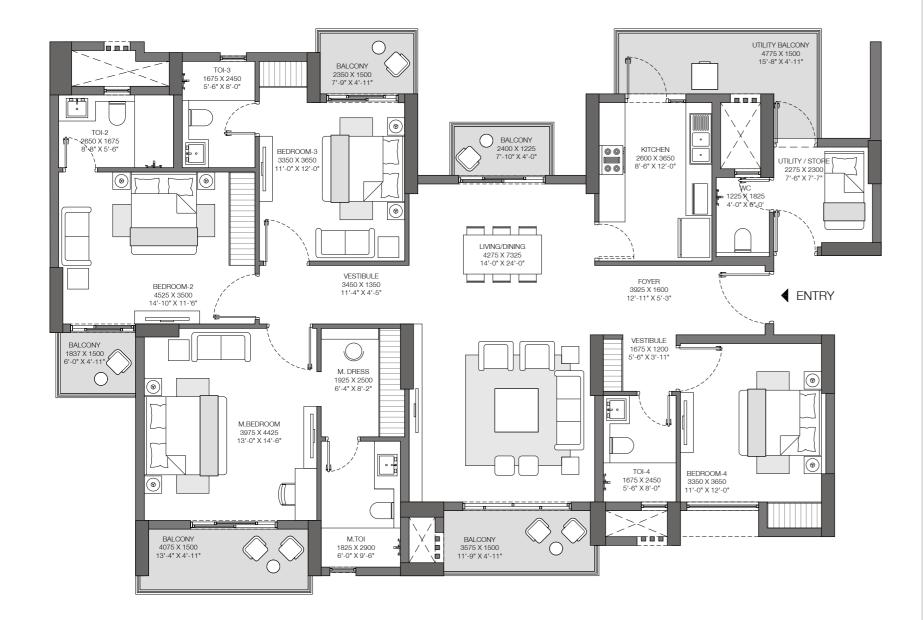

ICONIC TOWER D1: Unit 3 4 BHK+UTILITY/STORE Unit Carpet Area: 150 SQ.M. Exclusive Area: 29 SQ.M. Total Area: 179 SQ.M.